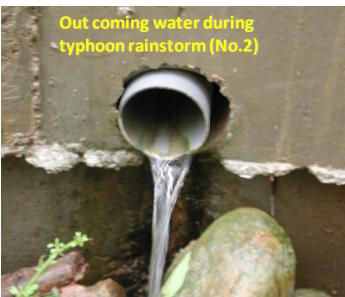

# Water and soil conservation project on the east side of Toad Hill Settlement

Location: Taipei, Taiwan/

Client: Geotechnical Engineering Office, Public Works Department, Taipei City Government/

2019