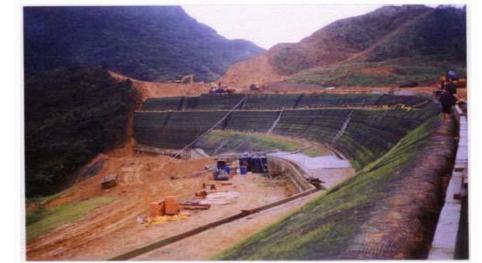

# Water and soil conservation project on the east side of Toad Hill Settlement

Location: Taipei, Taiwan/

Client: Geotechnical Engineering Office, Public Works Department, Taipei City Government/

2019