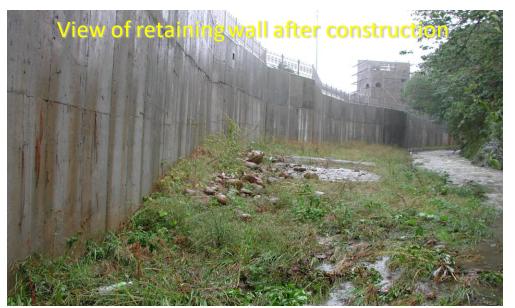

# Repairing the Retaining Wall-Repairs made after a landslide due to Typhoon Xangsane,

Location: Taipei, Taiwan/ Client: Geotechnical Engineering Office, Public Works Department, Taipei City Government / 2000