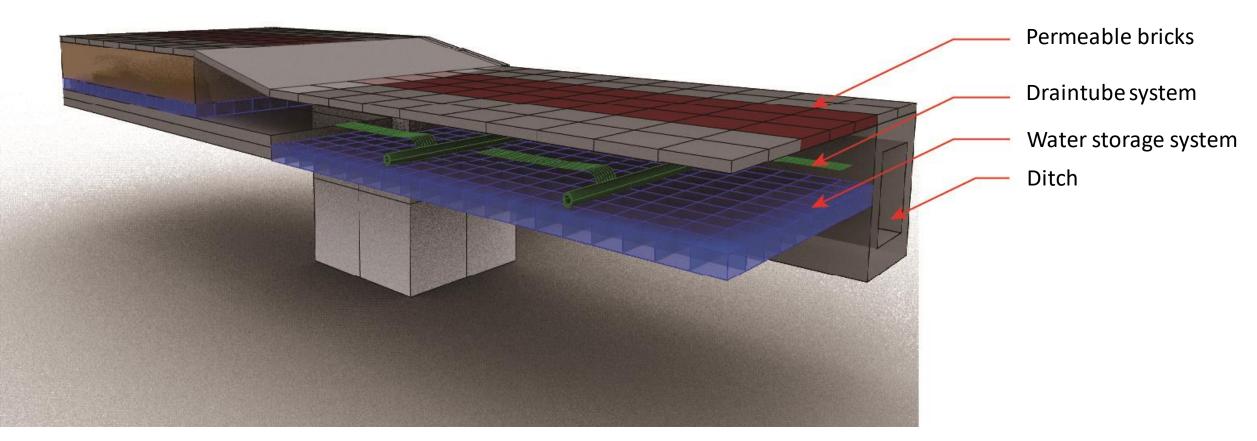

# Taipei Songshan Airport-Sidewalk

Location: Taipei, Taiwan/ Client: Civil Aeronautics Administration, Ministry of Transportation and Communications/ 2019