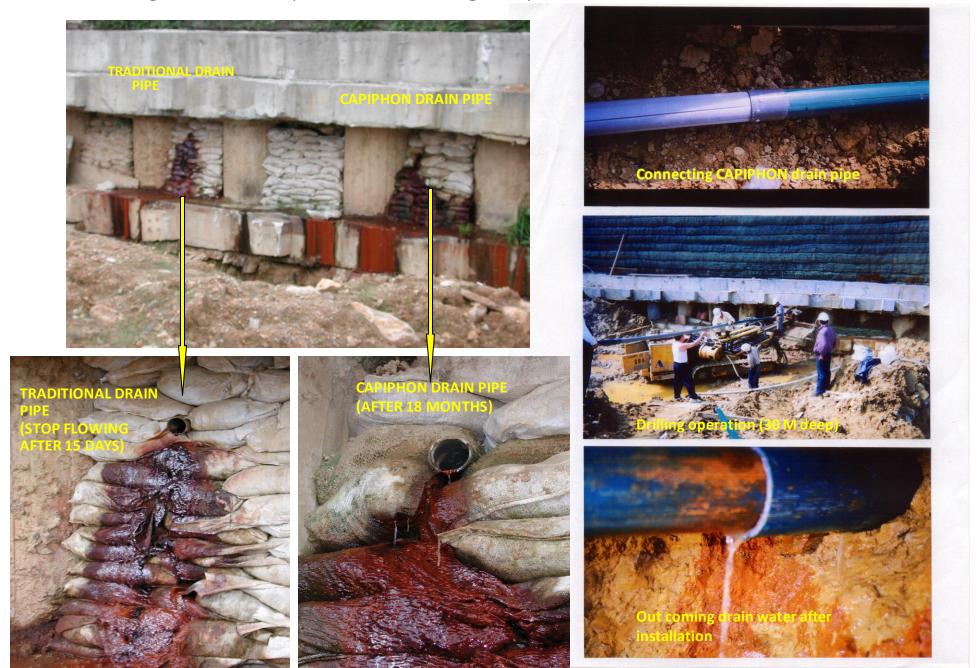

# Repairing the Retaining Wall-Repairs made after a landslide due to Typhoon Xangsane,

Location: Taipei, Taiwan/ Client: Geotechnical Engineering Office, Public Works Department, Taipei City Government / 2000