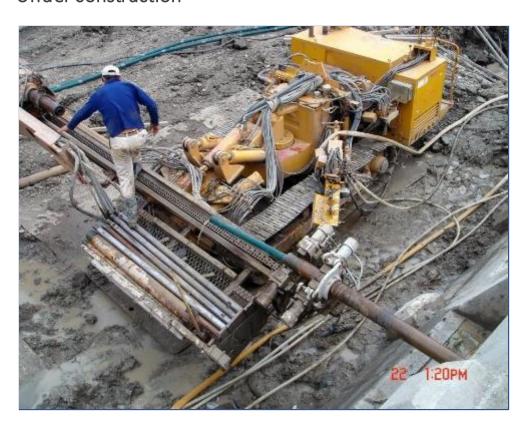

# TK128 HSR Railway side drainage

Location: Miaoli, Taiwan/ Client: Taiwan High Speed Rail Corporation/ 2022

# As it is still under construction, please do not publish this page