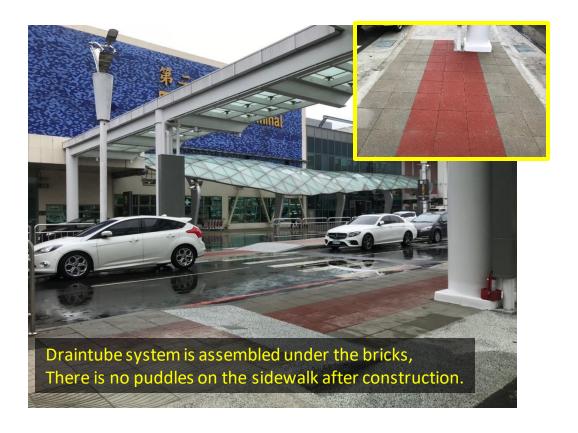

# Taipei Songshan Airport-Sidewalk

Location: Taipei, Taiwan/ Client: Civil Aeronautics Administration, Ministry of Transportation and Communications/ 2019