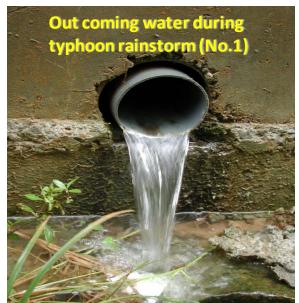

# Water and soil conservation project on the east side of Toad Hill Settlement

Location: Taipei, Taiwan/

Client: Geotechnical Engineering Office, Public Works Department, Taipei City Government/

2019