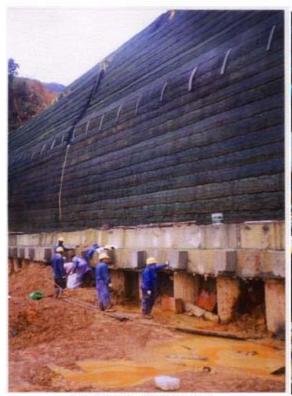

# Repairing the Retaining Wall-Repairs made after a landslide due to Typhoon Xangsane,

Location: Taipei, Taiwan/ Client: Geotechnical Engineering Office, Public Works Department, Taipei City Government / 2000