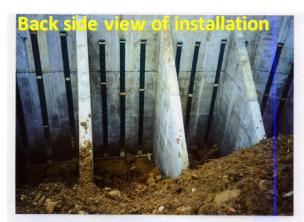

# Water and soil conservation project on the east side of Toad Hill Settlement

Location: Taipei, Taiwan/

Client: Geotechnical Engineering Office, Public Works Department, Taipei City Government/

2019