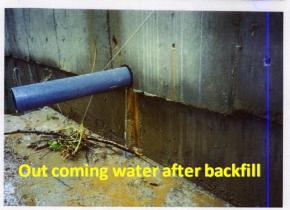

# Water and soil conservation project on the east side of Toad Hill Settlement

Location: Taipei, Taiwan/

Client: Geotechnical Engineering Office, Public Works Department, Taipei City Government/

2019