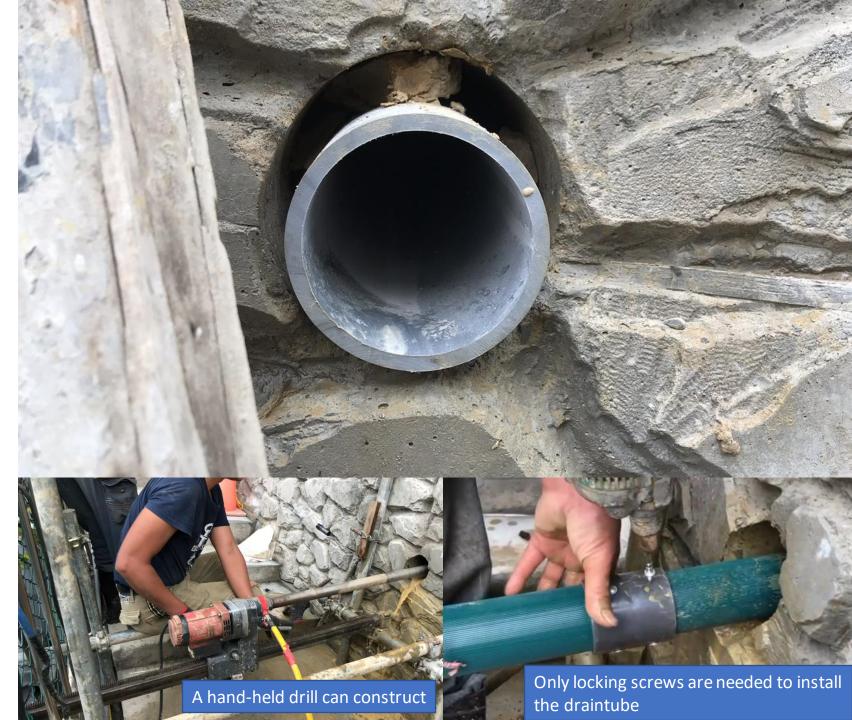

# Water and soil conservation project on the east side of Toad Hill Settlement

Location: Taipei, Taiwan/

Client: Geotechnical Engineering Office, Public Works Department, Taipei City Government/

2019