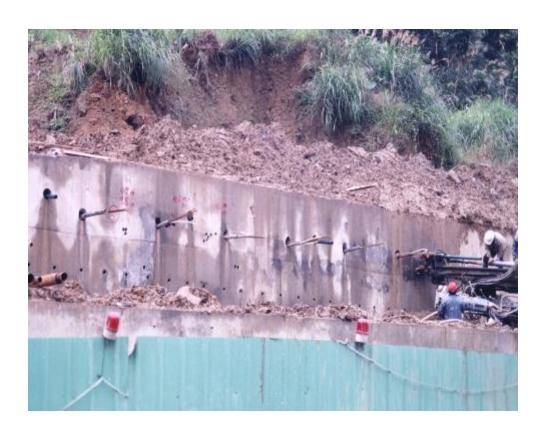

# Repairing the Retaining Wall-Repairs made after a landslide due to Typhoon Xangsane,

Location: Taipei, Taiwan/ Client: Geotechnical Engineering Office, Public Works Department, Taipei City Government / 2000

### Under construction

Still working after 20 years, recorded on March, 2021