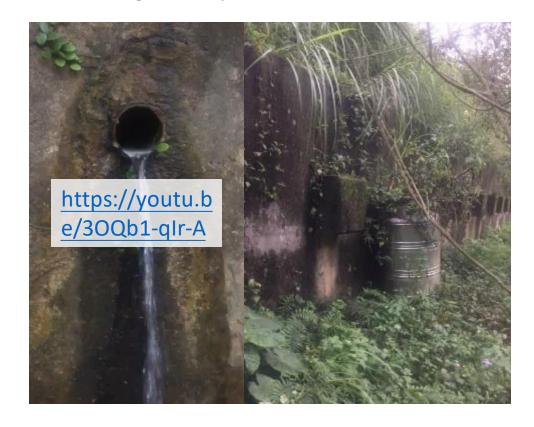

# Water and soil conservation project on the east side of Toad Hill Settlement

Location: Taipei, Taiwan/

Client: Geotechnical Engineering Office, Public Works Department, Taipei City Government/

2019

### **Under Construction**

Filtered Water after Drainbelt