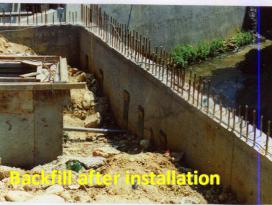

# Water and soil conservation project on the east side of Toad Hill Settlement

Location: Taipei, Taiwan/

Client: Geotechnical Engineering Office, Public Works Department, Taipei City Government/

2019