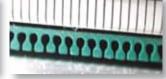

## Capiphon™ better drainage Results based on actual performance testing.

Cross section (magnified)

Capiphon<sup>™</sup> belt capillary and syphon action sucks excess water from the ground and drains more water than conventional