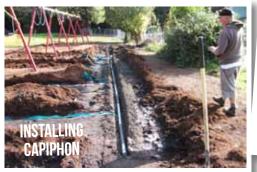

## **FIX PROBLEM WET AREAS FOR GOOD**

Capiphon pipe and belting is easy and fast to install and provides long term solutions for those problem drainage areas. Most installations can be completed in only a day or two. provide long term solutions for problem wet areas. Most drainage solutions will eventually fill with small grains of dirt and block drainage but Capiphon has been specifically designed so that soil can't enter the drainage area.