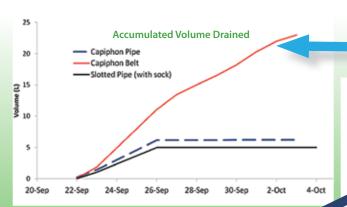

## Capiphon™ better drainage Results based on actual performance testing.

Cross section (magnified)

Capiphon<sup>™</sup> belt capillary and syphon action sucks excess water from the ground and drains more water than conventional