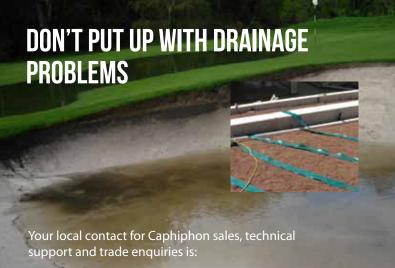

BOGGY GROUND?
WET ROADWAYS?
SPORTS FIELDS NOT DRAINING?
CHILDREN'S PLAYGROUND WET AND MUDDY?
DAMP PROBLEMS AROUND THE HOME?

"Capiphon™ outperforms conventional drainage solutions"

## **FIX PROBLEM WET AREAS FOR GOOD**

Capiphon pipe and belting is easy and fast to install and provides long term solutions for those problem drainage areas. Most installations can be completed in only a day or two. provide long term solutions for problem wet areas. Most drainage solutions will eventually fill with small grains of dirt and block drainage but Capiphon has been specifically designed so that soil can't enter the drainage area.