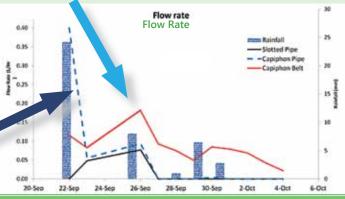

## Capiphon™ better drainage Results based on actual performance testing.

Cross section (magnified)

Capiphon<sup>™</sup> belt capillary and syphon action sucks excess water from the ground and drains more water than conventional

technologies.

**GWST Australia** 

info@capiphon.com.au

0416 044 160

For more detailed information on Capiphon™ technology performance please visit www.globalwatersolution.com.au