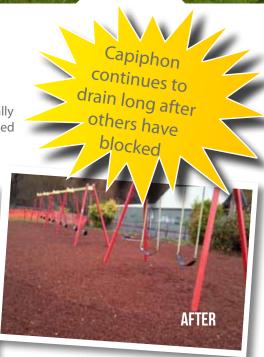

## **FIX PROBLEM WET AREAS FOR GOOD**

Capiphon pipe and belting is easy and fast to install and provides long term solutions for those problem drainage areas. Most installations can be completed in only a day or two. provide long term solutions for problem wet areas. Most drainage solutions will eventually fill with small grains of dirt and block drainage but Capiphon has been specifically designed so that soil can't enter the drainage area.